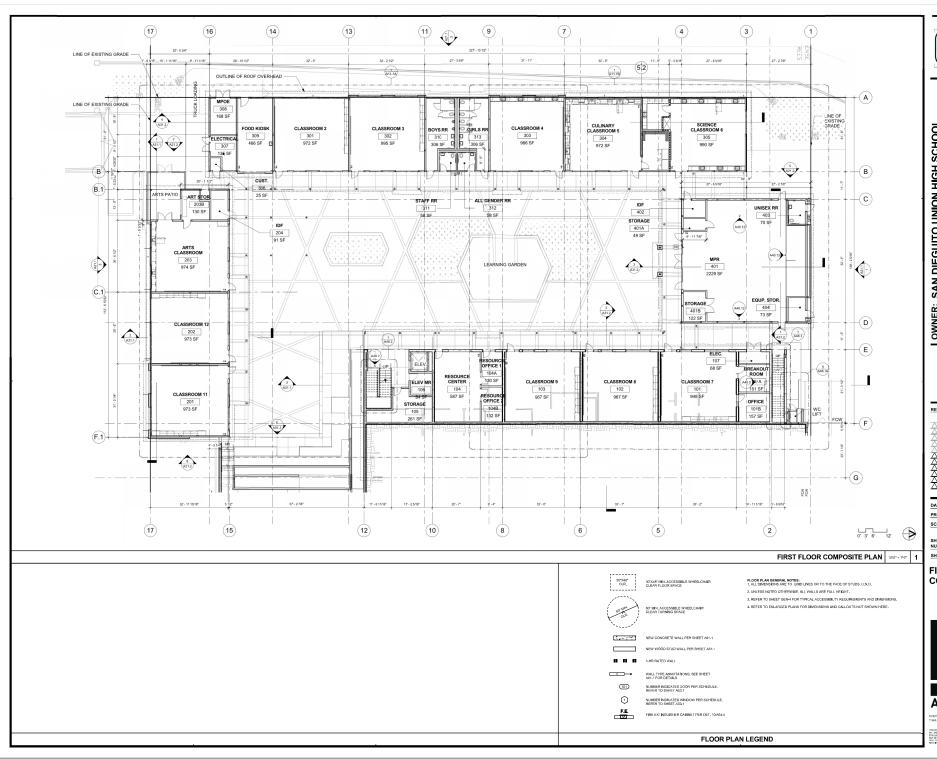

#### **DISCUSSION / ACTION ITEMS**

|     | <u> </u>                                                                                                                                                                                                                                                                                                 |
|-----|----------------------------------------------------------------------------------------------------------------------------------------------------------------------------------------------------------------------------------------------------------------------------------------------------------|
| 10. | APPROVAL OF 2018-2019 DISTRICT LOCAL CONTROL ACCOUNTABILITY PLAN (LCAP) ANNUAL UPDATE – public comment, if any                                                                                                                                                                                           |
|     | Motion by, second by, to approve the 2018-19 District Local Control Accountability Plan (LCAP) annual update, as shown in the attached supplement.                                                                                                                                                       |
| 11. | APPROVAL OF SITE PLANS FOR STUDENT ACHIEVEMENT (SPSA) – public comment, if any                                                                                                                                                                                                                           |
|     | Motion by, second by, to approve the individual school site SPSA plans, for the period July, 2019 through June, 2020, as shown in the attached supplements.                                                                                                                                              |
| 12. | ADOPTION OF 2019-20 DISTRICT PROPOSED BUDGET / GENERAL FUND & SPECIAL FUNDS — public comment, if any                                                                                                                                                                                                     |
|     | Motion by, second by, to adopt the proposed 2019-20 District Annual Budget / General Fund & Special Funds, as shown in the attached supplements.                                                                                                                                                         |
| 13. | APPROVAL OF GUARANTEED MAXIMUM PRICE / SUNSET HIGH SCHOOL CAMPUS RECONSTRUCTION PROJECT – public comment, if any                                                                                                                                                                                         |
|     | Motion by, second by, to approve the final Guaranteed Maximum Price (GMP) for the Lease-Leaseback Services contract entered into with C.W. Driver, LLC for the Sunset High School Campus Reconstruction Project, authorizing Tina Douglas or Robert A. Haley to execute any and all necessary documents. |