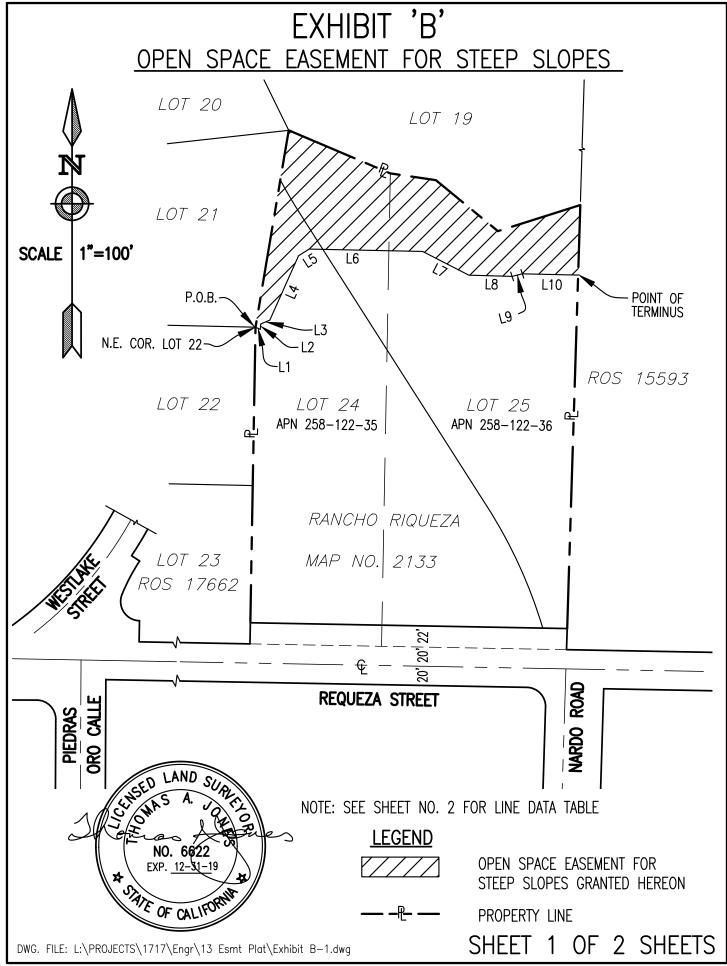

## 14. ADOPTION OF RESOLUTION OF INTENTION TO CONVEY GRANT OF STEEP SLOPE PRESERVATION OPEN SPACE EASEMENT / SUNSET HIGH SCHOOL

Motion by Ms. Muir, seconded by Ms. Dalessandro, to adopt the Resolution of Intention to Convey Grant of Steep Slope Preservation Open Space Easement of the Sunset High School Campus, as presented.

BOARD Ayes: Dalessandro, Gibson, Hergesheimer, Mossy, Muir; Noes: None; Abstain: None.

Motion unanimously carried.